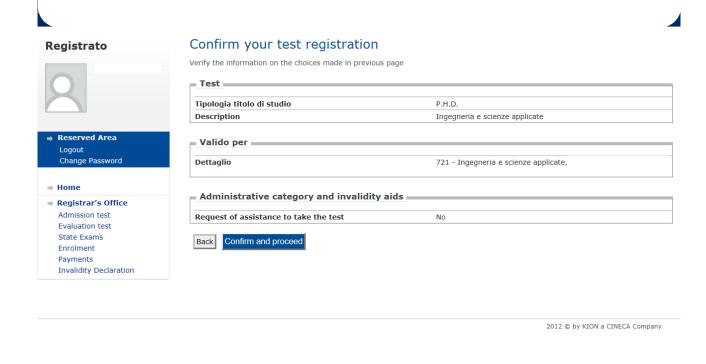

### Confirm the choice of the test

Verify the information on the choices made in previous pages.

Back Confirm and proceed

2012 © by KION a CINECA Company

Click "confirm and proceed"

If you have already inserted an identity document the page shows you all data. In this case click "Next". If not click Submit a new identity document and see the following page