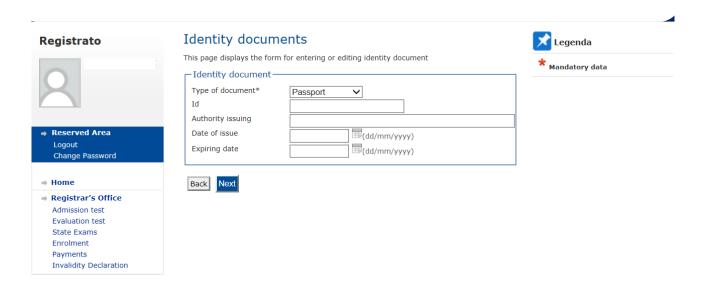

### Confirm the choice of the test

Verify the information on the choices made in previous pages.

Back Confirm and proceed

2012 © by KION a CINECA Company

Click "confirm and proceed"

If you have already inserted an identity document the page shows you all data. In this case click "Next". If not click Submit a new identity document and see the following page