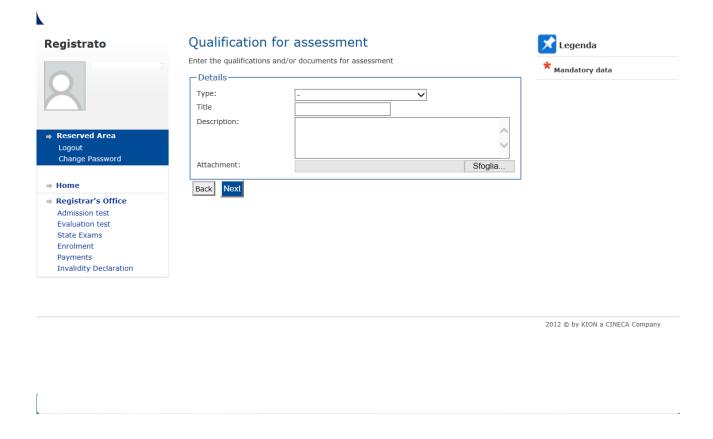

#### Qualification and Documents for the assessment

In this section you can insert documents and/or qualifications which contribute to the classification valuation.

The selected exam envisages the following type of documents and/or qualifications which contribute to tthe calssification valuation

| Tipo titolo                   |  |
|-------------------------------|--|
| Curriculum Vitae              |  |
| Request of degree Equivalence |  |
| Elenco titoli accademici      |  |
| Letter of reference           |  |
| Research Project              |  |