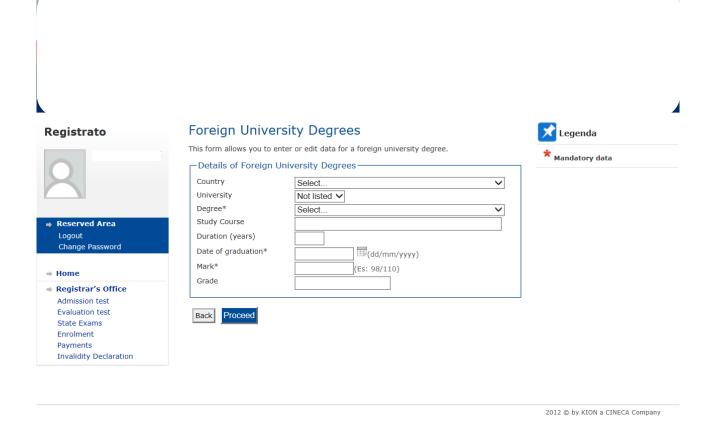

Click "Insert" and complete with the necessary information about your degree and then "Proceed"

Fill in all field required and then click "Proceed "