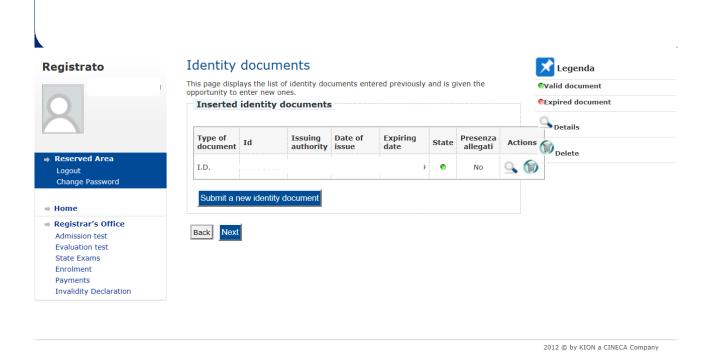

### Confirm the choice of the test

Verify the information on the choices made in previous pages.

Back Confirm and proceed

2012 © by KION a CINECA Company

Click "confirm and proceed"

If you have already inserted an identity document the page shows you all data. In this case click "Next". If not click Submit a new identity document and see the following page