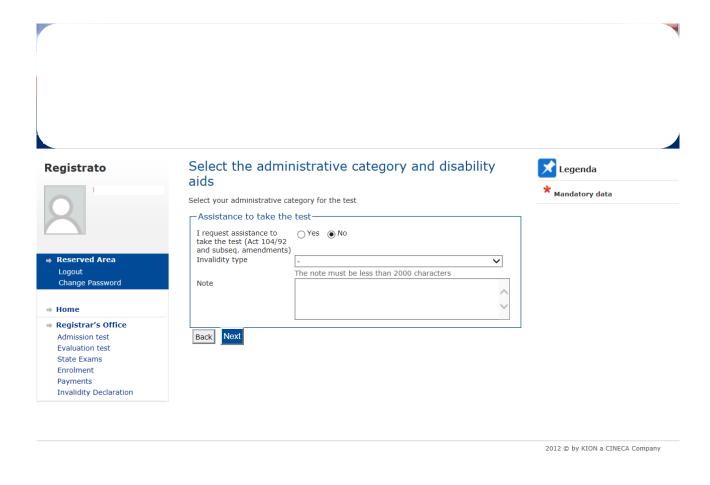

Now click "Next"

Click "Next"

Click "Next"

Click "Next" if you do not need any assistance

If all is correct click "Confirm and proceed"

Click "Next" if it is not necessary to submit any other invalidity Declaration