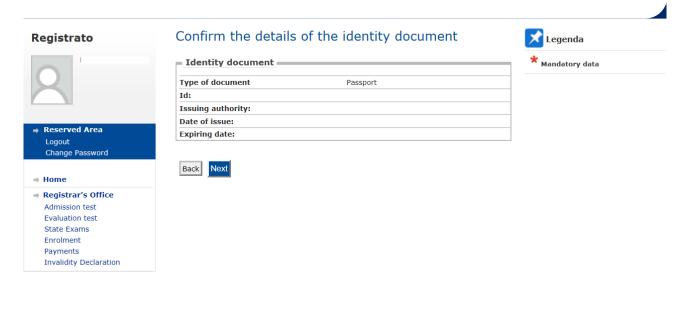

### Confirm the choice of the test

Verify the information on the choices made in previous pages.

Back Confirm and proceed

2012 © by KION a CINECA Company

Click "confirm and proceed"

If you have already inserted an identity document the page shows you all data. In this case click "Next". If not click Submit a new identity document and see the following page