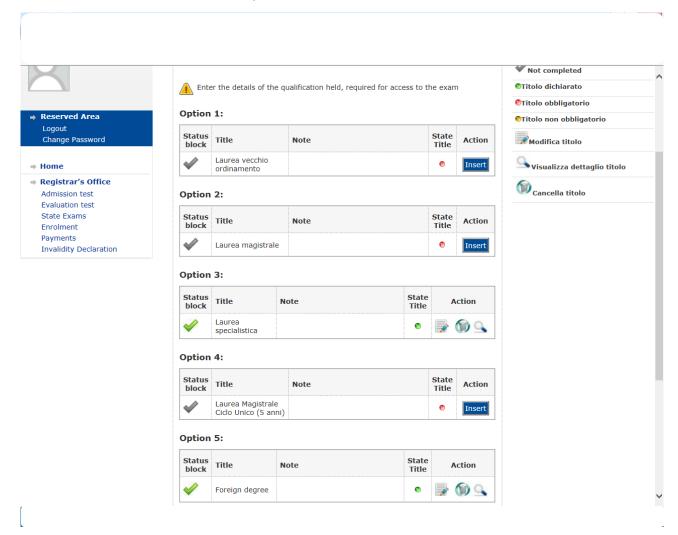

Click "Insert" and complete with the necessary information about your degree and then "Proceed"

Fill in all field required and then click "Proceed "