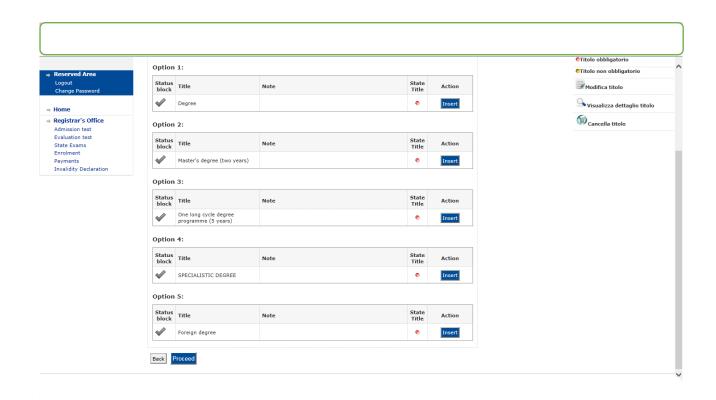

Click "Insert" and complete with the necessary information about your degree and then "Proceed"

Fill in all field required and then click "Proceed "