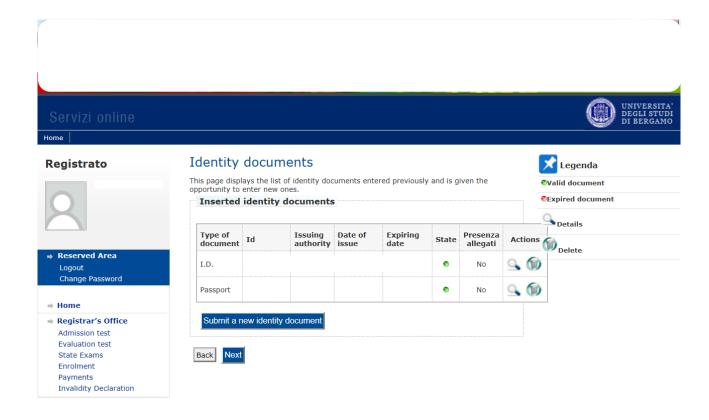

### Confirm the choice of the test

Verify the information on the choices made in previous pages.

Back Confirm and proceed

2012 © by KION a CINECA Company

Click "confirm and proceed"

If you have already inserted an identity document the page shows you all data. In this case click "Next". If not click Submit a new identity document and see the following page