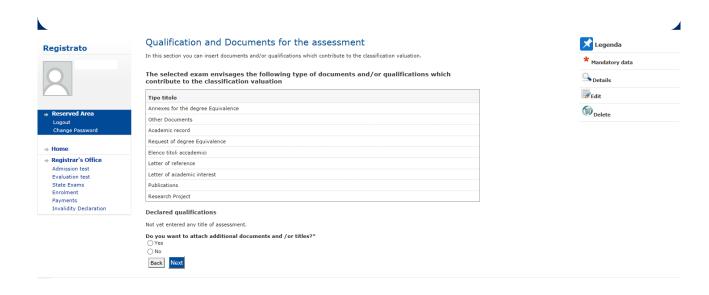

#### Qualification and Documents for the assessment

In this section you can insert documents and/or qualifications which contribute to the classification valuation.

The selected exam envisages the following type of documents and/or qualifications which contribute to tthe calssification valuation

| Tipo titolo                   |  |
|-------------------------------|--|
| Curriculum Vitae              |  |
| Request of degree Equivalence |  |
| Elenco titoli accademici      |  |
| Letter of reference           |  |
| Research Project              |  |

#### **Declared qualifications**

| Туре             | Title | Action       |  |
|------------------|-------|--------------|--|
| Curriculum Vitae |       | <b>(iii)</b> |  |

Do you want to attach additional documents and /or titles?\*

O Yes

 $\bigcirc_{\,\mathrm{No}}$ 

2012 © by KION a CINECA Company

2016 © by KION a CINECA Company | Informativa utilizzo cookie

Click "Fill" and answer the question and then click "Avanti"

If your selected answer is corrected click "Conferma", then "Esci" and then click "Next"