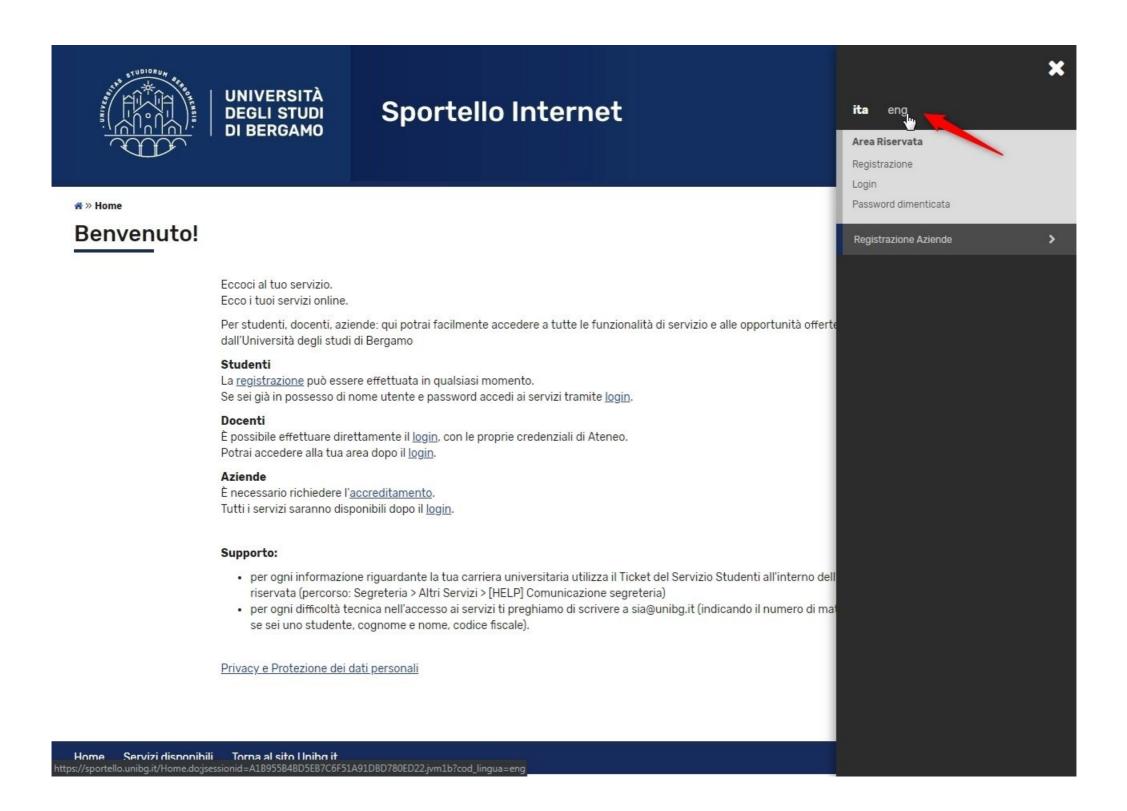

### Benvenuto!

Eccoci al tuo servizio.

Ecco i tuoi servizi online.

Per studenti, docenti, aziende: qui potrai facilmente accedere a tutte le funzionalità di servizio e alle opportunità offerte dall'Università degli studi di Bergamo

#### Studenti

La registrazione può essere effettuata in qualsiasi momento.

Se sei già in possesso di nome utente e password accedi ai servizi tramite login.

#### Docenti

È possibile effettuare direttamente il login, con le proprie credenziali di Ateneo.

Potrai accedere alla tua area dopo il login.

### Aziende

È necessario richiedere l'accreditamento.

Tutti i servizi saranno disponibili dopo il login.

### Supporto:

- per ogni informazione riguardante la tua carriera universitaria utilizza il Ticket del Servizio Studenti all'interno dell'area riservata (percorso: Segreteria > Altri Servizi > [HELP] Comunicazione segreteria)
- · per ogni difficoltà tecnica nell'accesso ai servizi ti preghiamo di scrivere a sia@unibg.it (indicando il numero di matricola - se sei uno studente, cognome e nome, codice fiscale).

Privacy e Protezione dei dati personali

## Click on 'eng' for the English version of the "Sportello" page