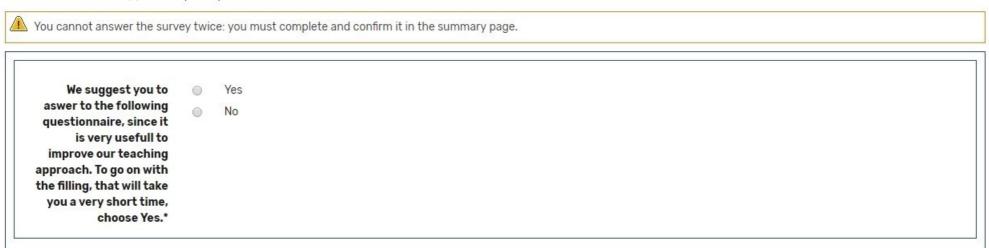

you can go on as usual and answer the survey, which will be in English

| 1 16.01 1 D                                                                                                             | UNIVERSITÀ DEGLI STUDI DI BERGAMO Sportello Internet |                                      |                   |            | ×                                           |
|-------------------------------------------------------------------------------------------------------------------------|------------------------------------------------------|--------------------------------------|-------------------|------------|---------------------------------------------|
|                                                                                                                         |                                                      |                                      |                   |            | Reserved Area Logout                        |
| Area Studente Area Studente                                                                                             |                                                      |                                      |                   |            | Change Password                             |
| area Studente                                                                                                           |                                                      |                                      |                   |            | < Questionari                               |
| succession you find the general information on the academic situation and on the registrations done all the years long. |                                                      |                                      |                   |            | Questionari valutazione attività didattiche |
| Information on the s                                                                                                    | tudent                                               |                                      |                   |            |                                             |
| Tipo di corso                                                                                                           | oo di corso                                          |                                      |                   |            |                                             |
| tudent's profile                                                                                                        |                                                      |                                      | Studente Standard |            | /                                           |
| Anno di Corso                                                                                                           |                                                      |                                      |                   |            |                                             |
| Data immatricolazione                                                                                                   |                                                      |                                      |                   |            |                                             |
| Corso di studio                                                                                                         |                                                      |                                      |                   |            |                                             |
| Ordinamento                                                                                                             |                                                      |                                      |                   |            |                                             |
| Percorso di studio                                                                                                      |                                                      |                                      |                   |            |                                             |
| Situation of registrations                                                                                              |                                                      |                                      |                   | _          |                                             |
|                                                                                                                         |                                                      |                                      |                   | Anno corso |                                             |
|                                                                                                                         |                                                      |                                      |                   |            |                                             |
|                                                                                                                         |                                                      |                                      |                   |            |                                             |
|                                                                                                                         |                                                      |                                      |                   |            |                                             |
| Home Servizi disponibili T                                                                                              | Torna al sito Unibg.it                               |                                      |                   |            |                                             |
| //sportello.unibg.it/auth/studente/Qu                                                                                   | estAdLibrettoValDid.do;jse                           | ssionid=61ADCAB25B3C68299E7E20078F66 | ABF5.jvm1b        |            |                                             |